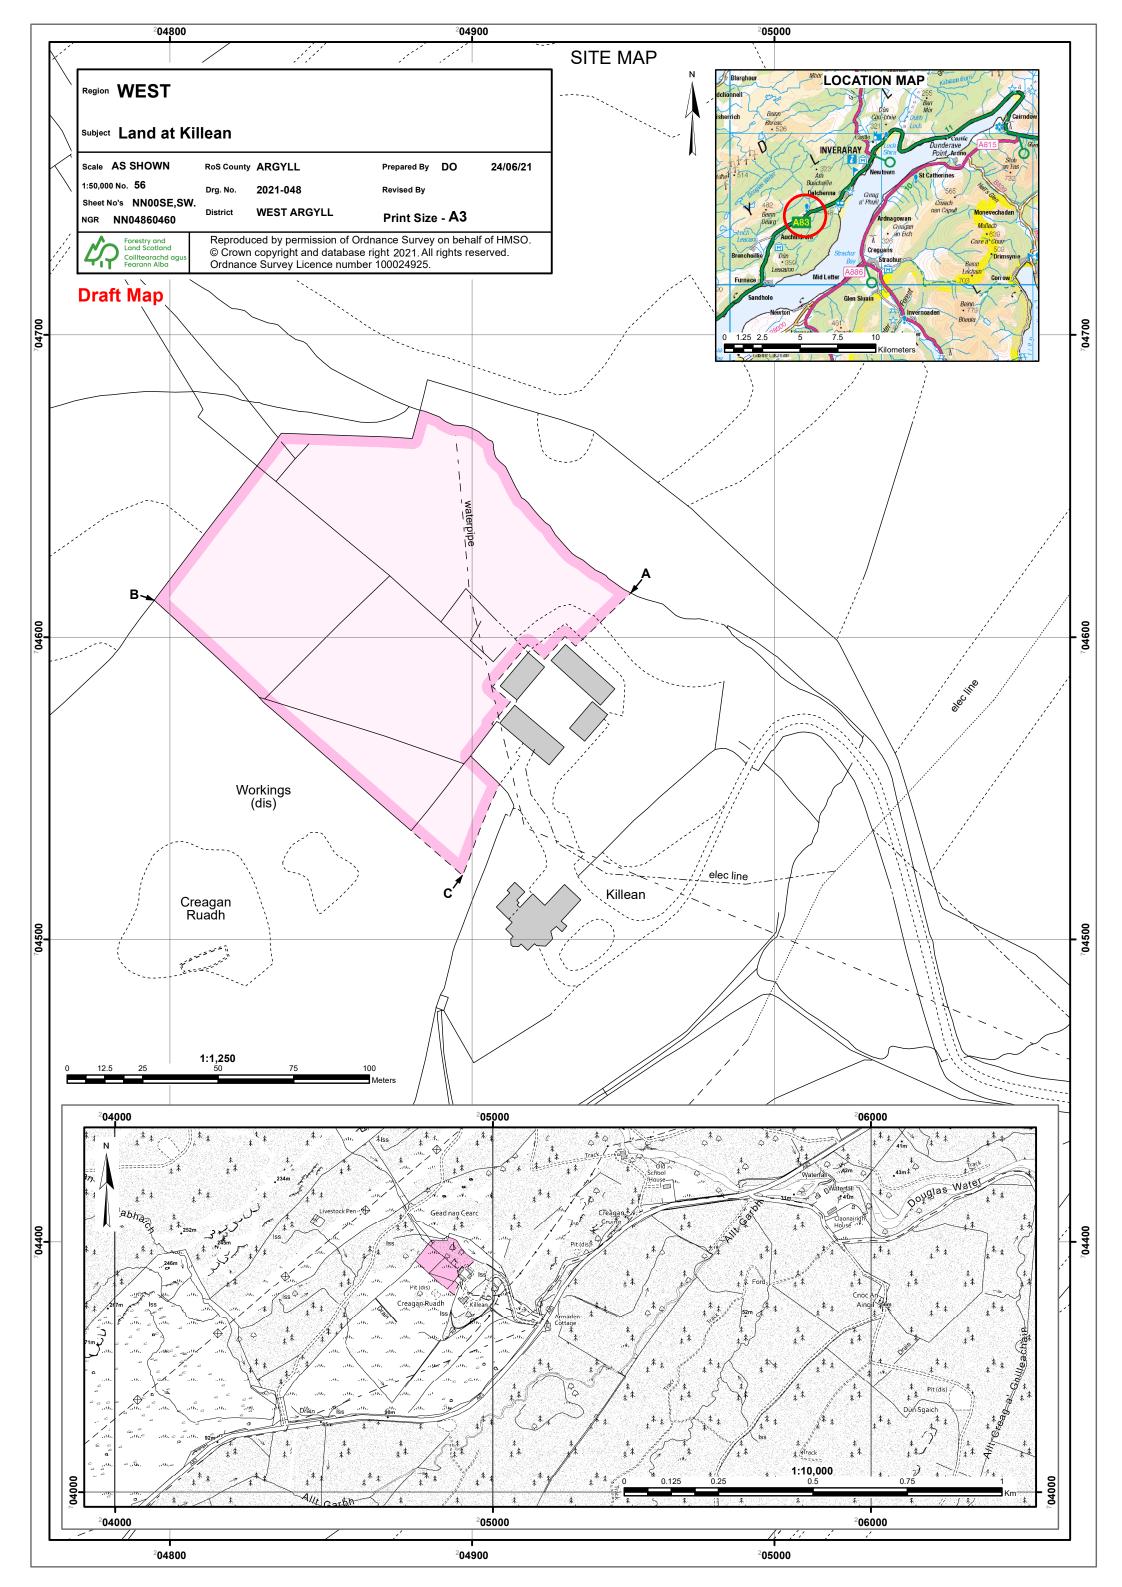

## LAND REGISTER OF SCOTLAND

KILLEAN FARM HOUSE, INVERARAY, PA32 8XT

Survey scale 1:2500

Print scale 1:2500 @ A4

30/04/2021

**REQUEST NUMBER 5133691ARG** 

204717 704243 205176 704771 CROWN COPYRIGHT © This copy has been produced on 30/04/2021 with the authority of Ordnance Survey under Section 47 of the Copyright and Patents Act 1988. Unless there is a relevant exception to copyright, the copy must not be copied without prior permission of the copyright owner. OS Licence no 100041182.

This extract may contain Ordnance Survey features captured at other scales. Gead nan Cearc Workings (dis) 100m